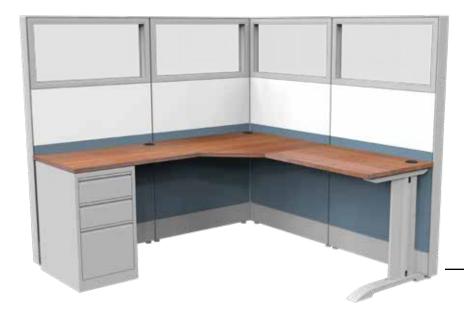

## Sapphire

available for as custom option

Single raceway

- •Panel Thickness: 3 1/4
- •Laminate Tile Panels
- •Quality: high end
- •Trim: Silver
- •39", 52" and 65" H panels
- •6 laminate worksurface options
- •15 in-house fabric options
- Storage and accessory options
- •Panel Heights: 39", 52", or 65"
- Tempered Glass