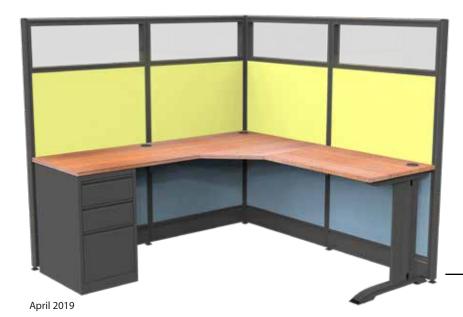

## **Emerald**

- •Panel Thickness: 2 ½
- Tackable fabric panels
- Monolithic Panels
- •Quality: mid-line
- •Trim: Charcoal
- •6 laminate worksurface options
- •15 in-house fabric options
- Storage and accessory options
- •Panel Heights: 39", 52", or 65"
- Tempered Glass