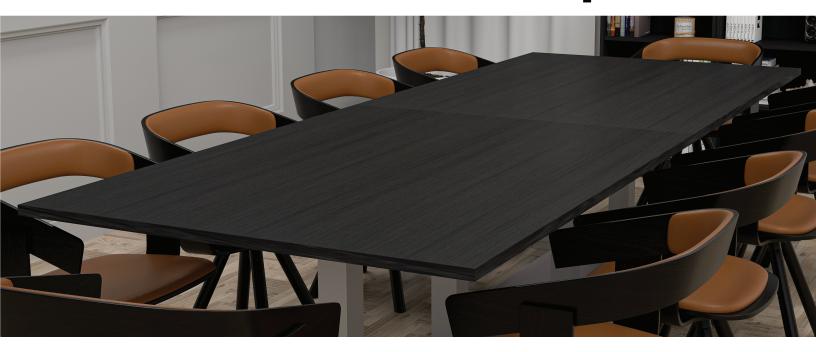

## Laminate For Worksurfaces

Laminate options for the worksurfaces.

\*Please note: The finish samples below are digital representations. Colors may vary. Please refer to an actual sample before finalizing your selections.

Black Oak (XD-1025)

Driftwood (XD-21)

Light Gray (XD-01)

Maple (XD-08)

Sea Salt (XD-1026)

White (XD-09)

Domestic Laminate Options for Tops \*USA Made

Grade 2