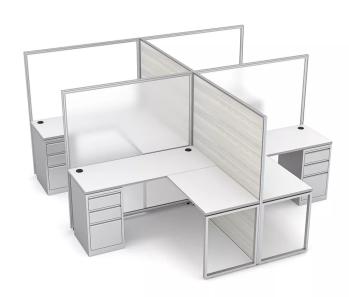

# 4-PERSON L-SHAPED OFFICE CUBICLES $\mid$ SAPSLIM CUBICLE COLLECTION $\mid$ 10 X 10 X 65"H

## \$6,890.50

- Overall Footprint Size: 9'11'W x 10'1"D x 65"H
  Individual Workstation Size: 5'W x 5'D x 65"H
- Features Include:
  - 1-1/4" thick panels (Shown in translucent polycarbonate and Sea Salt Laminate)
  - Complementary brushed aluminum frame
  - Feet available with casters or without
  - Coordinates with the Sapphire Cubicle System for a uniformed working environment
  - 1" thick laminate worksurface available in 8 laminates (Shown in White)
  - Silver Box/Box/File Pedestals

Pictured here is a best-selling 4-person cubicle divider workstation. Each quadrant is made up of a mixture of corrugated frosted polycarbonate and Sea Salt laminated panels separating the four work surfaces (pictured in White laminate). This is a simple and inexpensive set-up with gives plenty of privacy to each of the occupants, all while providing a safe level of physical separation between employees.

Nearly any part of the configuration you see pictured here can be added to, modified, or re-imagined.