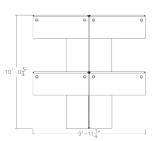

## \$6,890.50

- Overall Footprint Size: 9'11'W x 10'1"D x 65"H
  Individual Workstation Size: 5'W x 5'D x 65"H
- Features Include:
  - 1-1/4" thick panels (Shown in translucent polycarbonate and Sea Salt Laminate)
  - Complementary brushed aluminum frame
  - Feet available with casters or without
  - Coordinates with the Sapphire Cubicle System for a uniformed working environment
  - 1" thick laminate worksurface available in 8 laminates (Shown in White)
  - Silver Box/Box/File Pedestals