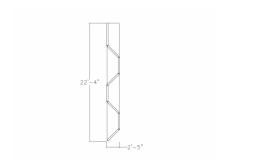

## \$16,062.44

• Overall Footprint Size: 22'4"W x 2'5"D x 95"H

Panels Pictured:

Fabric: Blue Lagoon Laminate: White

• Glass: Clear Tempered

• Worksurfaces Pictured: Driftwood

• Trim Pictured: Silver

This system is completely customizable - View the fabric and laminate options to the left.

Also, the overall length of the divider wall is just over 22'. However, you can change the modular panels with different colors and styles of fabric and laminates to suite your taste or match your corporate brand. This gives you control over the look and feel of your divider wall.