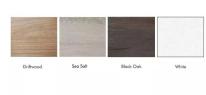

## \$16,062.44

• Overall Footprint Size: 22'4"W x 2'5"D x 95"H

Panels Pictured:

Fabric: Blue Lagoon Laminate: White

• Glass: Clear Tempered

• Worksurfaces Pictured: Driftwood

• Trim Pictured: Silver

This system is completely customizable - View the fabric and laminate options to the left.

#### What Comes With This Product?

Touchdown spaces are useful. The modular panels pictured are White laminate and Blue Lagoon fabric thrown in for a pleasing color scheme. The worksurfaces pictured feature Driftwood laminate.