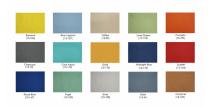

In other words, our touchdown spaces divider wall workstations are a breeze to set up or take down. It

usually takes less than a day to assemble (depending on the size of the project).

Also, you can also customize the panels of our touchdown spaces divider wall workstations in a variety of ways; choose all glass or mix in laminates and fabric panels. The **Sapphire Wall System** is a beautiful, modular wall alternative to traditional drywall construction--which can take weeks of construction and downtime.

Also, the overall length of the divider wall is just over 22'. However, you can change the modular panels with different colors and styles of fabric and laminates to suite your taste or match your corporate brand. This gives you control over the look and feel of your divider wall.