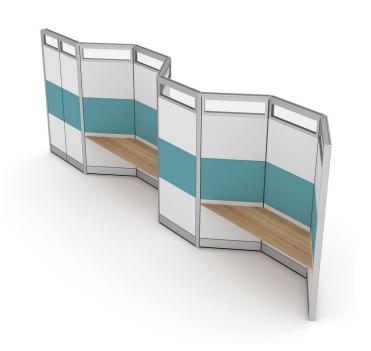

# TOUCHDOWN SPACES DIVIDER WALL WORKSTATIONS | SAPPHIRE WALL SYSTEM | 22X3X95"H

## \$16,062.44

• Overall Footprint Size: 22'4"W x 2'5"D x 95"H

Panels Pictured:

Fabric: Blue Lagoon Laminate: White

• Glass: Clear Tempered

• Worksurfaces Pictured: Driftwood

• Trim Pictured: Silver

This system is completely customizable - View the fabric and laminate options to the left.

#### What Comes With This Product?

Touchdown spaces are useful. The modular panels pictured are White laminate and Blue Lagoon fabric thrown in for a pleasing color scheme. The worksurfaces pictured feature Driftwood laminate.