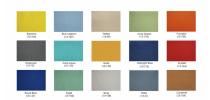

Also, this cubicle system features a variety of choices for the panels (multi-colored fabrics, patterned

laminates, and tempered glass) and offers panels reaching 39", 52", and 65" in height. And don't forget, this cubicle system also offers electrical cord/data networking cable conduits along the base of each panel to hide cable clutter.