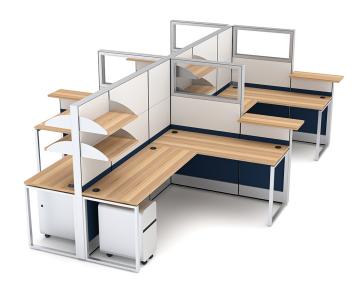

### **DESIGNER OFFICE CUBICLES | SAPPHIRE 5X7X65-52-39"H | SEATS 4**

# \$13,982.66

Actual Footprint Size: 10'6"W x 14'8"D x 65-52-39"H
Individual Workspace Size: 5'W x 7'D x 65-52-39"H

Panels Pictured:

Fabric: MidnightLaminate: White

• **Glass:** Clear Tempered

• Worksurface Pictured: Driftwood

• Trim Pictured: Silver

• Storage Shown: Wally Mobile Pedestal and Bookshelves

The configuration pictured is completely customizable! View our fabric and laminate options to the left.

Contact our designers to create your dream office. 1-888-993-3757 or e-mail sales@skutchi.com

## Why Buy Our Designer Office Cubicles?

Are you looking for designer office cubicles? The <u>Sapphire Cubicle System</u> is our premier cubicle workstation product line. This commercial-grade cubicle system is both scalable and durable. Its lightweight construction makes it a sound investment for any office or work environment. Because of its modular design, any number of designer office cubicles can be made; pictured here is a 4-person typical.

#### What Comes With This Product?

The designer office cubicles pictured on this page shows our **Sapphire Cubicle System** divider panels with L-shaped desk surfaces. You can select alternate colors for the panels, the overall dimensions of the workspace sizes, the height of the panel divider walls, and the shape of the worksurfaces if you'd like.