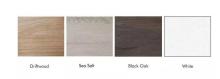

# \$13,982.66

Actual Footprint Size: 10'6"W x 14'8"D x 65-52-39"H
Individual Workspace Size: 5'W x 7'D x 65-52-39"H

Panels Pictured:

Fabric: MidnightLaminate: White

• **Glass:** Clear Tempered

• Worksurface Pictured: Driftwood

• Trim Pictured: Silver

• Storage Shown: Wally Mobile Pedestal and Bookshelves

The configuration pictured is completely customizable! View our fabric and laminate options to the left.

Contact our designers to create your dream office. 1-888-993-3757 or e-mail sales@skutchi.com

Also, this cubicle system features a variety of choices for the panels (multi-colored fabrics, patterned

laminates, and tempered glass) and offers panels reaching 39", 52", and 65" in height. And don't forget, this cubicle system also offers electrical cord/data networking cable conduits along the base of each panel to hide cable clutter.