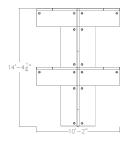

# \$13,982.66

Actual Footprint Size: 10'6"W x 14'8"D x 65-52-39"H
Individual Workspace Size: 5'W x 7'D x 65-52-39"H

Panels Pictured:

Fabric: MidnightLaminate: White

• **Glass:** Clear Tempered

• Worksurface Pictured: Driftwood