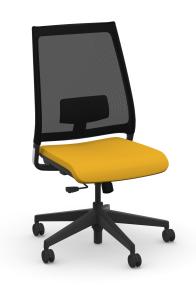

## MODERN ERGONOMIC OFFICE CHAIR | ARMLESS MESH BACK TASK CHAIR WITH ADJUSTABLE LUMBAR SUPPORT | MULTIPLE COLORS AVAILABLE

\$472.40

Smart space-conscious and style-forward design. Distinctive polished aluminum accents on black frame make every office look and feel like the corner office. Plenty of ergonomic features, including the seat depth adjustment and multiple synchro controls.

- Mesh back for durable, breathable support
- Armless
- Adjustable lumbar support
- Adjustable seat depth and tilt
- Durable black nylon base and frame
- Adjustable back tilt with tilt tension control.
- Seat slider adjust the depth of the seat for optimal comfort
- Height adjustments: Pneumatic seat height adjustment
- Dimensions:

Width: 27"

Height: 39.5"-45.5"
Seat height: 16"-21"
Seat depth: 16"-19.5"
Seat to top of back: 23.5"
• Weight capacity: 300 lbs.
• Limited lifetime warranty

SKU: 6L