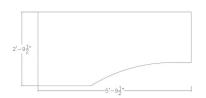

## **MODERN SIT-TO-STAND DESK WITH DRAWER | INDIGO DESK SERIES | 3X6**

\$957.66

- 1" thick laminate top
- Overall Dimension: 5'9.5"W x 2'9.5"D
- (1) Single Metal Drawer (Shown in Silver)
- (1) 72"W x 36"D Modified Cut Top (Main image shows White)
- (1) Sit-to-Stand base (Shown in Silver)
- Chairs and accessories shown are not included
- 1. Due to screen resolution and lighting variations color may look different in person from what you see in the image.