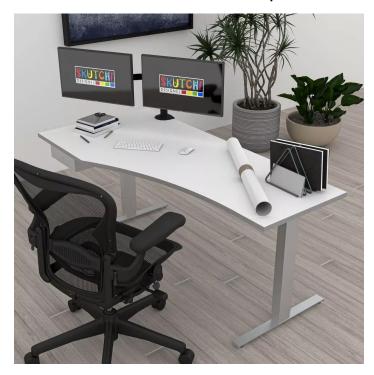

## **MODERN SIT-TO-STAND DESK WITH DRAWER | INDIGO DESK SERIES | 3X6**

\$957.66

- 1" thick laminate top
- Overall Dimension: 5'9.5"W x 2'9.5"D
- (1) Single Metal Drawer (Shown in Silver)
- (1) 72"W x 36"D Modified Cut Top (Main image shows White)
- (1) Sit-to-Stand base (Shown in Silver)
- Chairs and accessories shown are not included
- 1. Due to screen resolution and lighting variations color may look different in person from what you see in the image.