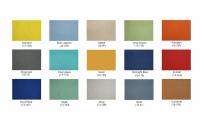

The configuration pictured is completely customizable! View our fabric and laminate options to the left.

Contact our designers to create your dream office. 1-888-993-3757 or e-mail sales@skutchi.com

**SKU:** SAPC-REC-10x15x39H-32H-STY1

Also, the **Sapphire Cubicle System** features a variety of choices for the panels (multi-colored fabrics, patterned laminates, and tempered glass) and offers panels reaching 39", 52", and 65" in height. And don't forget, this cubicle system also offers electrical cord/data networking cable conduits along the base of each panel to hide cable clutter.