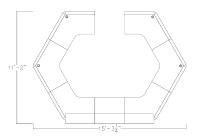

# \$10,389.72

- Footprint Size: 15'3.25"W x 11'2"D x 39-32"H
- Panels Pictured:
  - Fabric: None
  - Laminate: White
  - Glass: None
- Worksurface Pictured: White
- Trim Pictured: Silver
- Storage Shown: Silver 3-Drawer Box/Box/File Pedestal (x2)