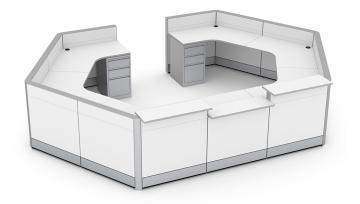

# \$10,389.72

- Footprint Size: 15'3.25"W x 11'2"D x 39-32"H
- Panels Pictured:
  - Fabric: None
  - Laminate: White
  - Glass: None
- Worksurface Pictured: White
- Trim Pictured: Silver
- Storage Shown: Silver 3-Drawer Box/Box/File Pedestal (x2)

The configuration pictured is completely customizable! View our fabric and laminate options to the left.

Contact our designers to create your dream office. 1-888-993-3757 or e-mail sales@skutchi.com

**SKU:** SAPC-REC-10x15x39H-32H-STY1

### What Comes With This Product?

The curved reception desk pictured on this page consists of our **Sapphire Cubicle System** divider walls with transactional shelves, box-box-file storage cabinets and laminate worksurfaces. You can select other colors for the panels, change the overall length of the size, or adjust the height of the panel walls. It's completely freestanding, so no need to bolt it to the floor or ceiling. Use it to partition off areas such as check-in desks, ticket counters, administrative areas, or wherever you need a space to manage customers/clients/patients.