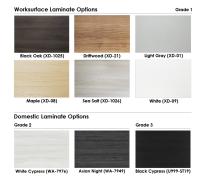

The configuration pictured is completely customizable! View our fabric and laminate options to the left.

Contact our designers to create your dream office. 1-888-993-3757 or e-mail sales@skutchi.com

**SKU:** SAPC-REC-10x15x39H-32H-STY1

Also, the **Sapphire Cubicle System** features a variety of choices for the panels (multi-colored fabrics, patterned laminates, and tempered glass) and offers panels reaching 39", 52", and 65" in height. And don't forget, this cubicle system also offers electrical cord/data networking cable conduits along the base of each panel to hide cable clutter.