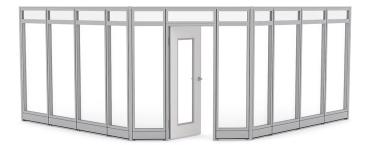

# GLASS CONFERENCE ROOM WALLS WITH DOOR | SAPPHIRE WALL SYSTEM | 16' W X 16' D X 95"H

## \$17,396.79

- Actual Footprint Size: 16'2" W x 16'2"D x 95"H
- Panels Pictured:
  - Fabric: None
  - Laminate: None
  - Glass: Tempered Glass
- Worksurface Pictured: None
- Trim Pictured: Silver
- Door Shown: Lockable Swing Glass Door

This space could easily fit up to a 12-foot conference table (such as a <u>Harmony Conference Series</u> table) available only from *SKUTCHI Designs Inc.* It's pictured here with a hinged, swing door with glass panel insert. The panels are primarily tempered glass, but again, you can customize the panels to suit your purpose. Just let us know when you order.