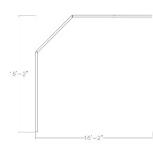

## \$17,396.79

- Actual Footprint Size: 16'2" W x 16'2"D x 95"H
- Panels Pictured:
  - Fabric: None
  - Laminate: None
  - Glass: Tempered Glass
- Worksurface Pictured: None
- Trim Pictured: Silver
- Door Shown: Lockable Swing Glass Door