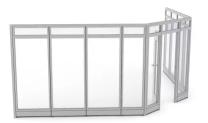

Skutchi Designs, Inc.



# GLASS CONFERENCE ROOM WALLS WITH DOOR | SAPPHIRE WALL SYSTEM | 16' W X 16' D X 95"H



## \$17,396.79

- Actual Footprint Size: 16'2" W x 16'2"D x 95"H
- Panels Pictured:
  - Fabric: None
  - Laminate: None
  - Glass: Tempered Glass
- Worksurface Pictured: None
- Trim Pictured: Silver
- Door Shown: Lockable Swing Glass Door



This system is completely customizable - View the fabric options to the left

Contact our designers to create your dream office 1-888-993-3757 or email <u>sales@skutchi.com</u>

**SKU:** SAPW-E2-16x16x95H-01-G-SDG

**GALLERY IMAGES** 







#### **PRODUCT DESCRIPTION**

#### Why Buy Our Glass Conference Room Walls with Door?

The **Sapphire Wall System** features glass conference room walls with locking door, built to a variety of shapes, sizes, and panel colors. This highly versatile panel system--with heights ranging over 7', 8' or 9'ft--is completely freestanding with no permanent attachments to your floor or ceiling.

In other words, our glass conference room walls with locking door are a breeze to set up or take down. It



usually takes less than a day to assemble (depending on the size of the project).

You can also customize our glass conference room walls with locking doors in a variety of ways. Choose all glass panes (as shown here) or mix in multi-colored laminates and fabric panels. The base of each panel fe