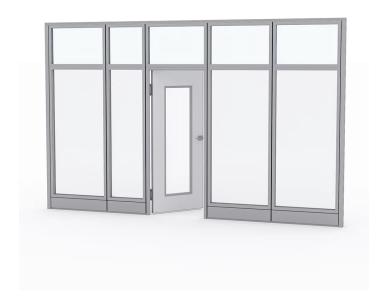

# GLASS PARTITION WALL FOR OFFICES | SAPPHIRE WALL SYSTEM | 14' X 108" H

# \$8,358.40

• Actual Footprint Size: 3"D x 14'2"W x 108"H

• Individual Workspace Size: None

Panels Pictured:

Fabric: NoneLaminate: None

• Glass: Tempered Glass

• Worksurface Pictured: None

• Trim Pictured: Silver

• **Door Shown:** Glass Swing Door with Lock

This system is completely customizable - View the fabric options to the left

Contact our designers to create your dream office 1-888-993-3757 or e-mail <a href="mailto:sales@skutchi.com">sales@skutchi.com</a>

## What Comes With This Product?

Pictured here is a simple 14-foot wide partition wall with all glass modular panes and a locking glass paneled door. This arrangement is ideal when you need to separate two sides of a room or hallway. Also, the door is a traditional swing (hinged) door with glass panel insert and a custom lock. All of the modular glass panels can be changed to suit your needs, however. Choose different colors to match your office's motif or corporate brand. This wall is recommended for ceiling clearances of 9' and higher.