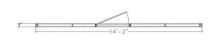

# \$8,358.40

• Actual Footprint Size: 3"D x 14'2"W x 108"H

• Individual Workspace Size: None

Panels Pictured:

Fabric: NoneLaminate: None

• Glass: Tempered Glass

• Worksurface Pictured: None

• Trim Pictured: Silver